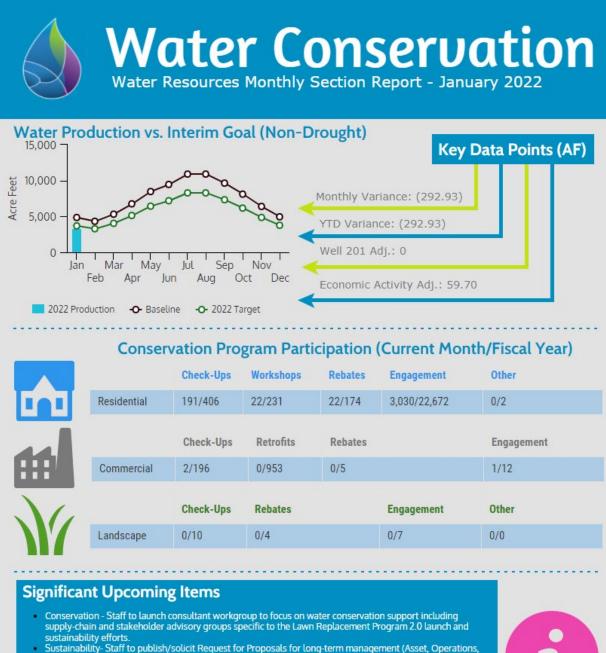

includes<br/>water waste restrictions.</li> </ul> |

#### State Water Resources Control Board (Monthly Conservation Reporting)

| Region      | July  | Aug   | Sep   | Oct    | Nov   | Dec    | Cumulative |
|-------------|-------|-------|-------|--------|-------|--------|------------|
| Statewide   | -1.8% | -5.0% | -3.9% | -13.2% | -6.8% | -16.2% | -7.4%      |
| South Coast | -0.2% | -3.1% | -4.2% | -12.0% | +0.8% | -18.3% | -5.9%      |
| SCV Water   | +5.6% | +3.1% | +1.1% | -11.3% | +3.1% | -29.0% | -3.0%      |

Note: The State Water Resources Control Board conservation reporting data has a one-month lag. This table includes most recent data as reporting on the Board's website.



SCV Water – Monthly Conservation Performance (Current Production v. 2020 and 15% of 2020 Target)









- Sustainability Staff to publish/solicit Request for Proposals for long-term management (Asset, Operations, Maintenance, Preventative Maintenance) of the Agency's photovoltaic assets. Special Projects Staff to public/solicit Request for Proposals for construction of the Bridgeport Pocket Park. The Pocket Park is a collaboration between the City of Santa Clarita and SCV Water to develop a water conservation demonstration garden for public engagement and education purposes. Water Conservation Garden and Education Experience - Staff, with consultant support, will provide
- demonstrations of the 3-D model for the current design concept to the Water Resources and Watershed Committee in March 2022.

M65

|         |                                 | Jul 5 Board  |