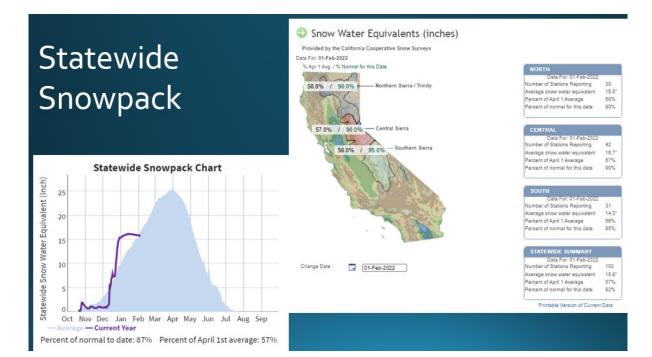

He then updated the Board on the following items:

- One-on-one meetings with the Directors He completed one on one meetings with several Directors over the last month and a half.
- Written Departmental Reports Staff is busy with projects and initiatives to advance the Agency's strategic objectives. He encouraged the Board to read through the departmental reports, as there is a lot of great information on what the Agency is currently working on in each of the departments throughout the Agency.
- Organizational needs He is working with the management team on a review of the organizational needs over the next three to five years.
- COVID-19 (COVID) Update To date we have had a total of 86 reported cases of COVID among our staff. Flexible workplace staff that could work from home have been doing so since the end of December 2021, will begin transitioning back in March 2022 and be fully back to work by April 1, 2022 assuming the downward trend continues. With staff working from home it has limited potential contacts or spread at the office. Human Resources and the Safety Department have been doing a great job on contact tracing and handling the related employee leave issues.

Minutes of February 15, 2022 Page 4 of 7

- Additional COVID leave legislation was passed in Sacramento earlier this week. SB 114 Leave (SB 114) provides up to 80 hours of COVID related leave, retro-active to January 1, 2022. Last year the Board refilled the COVID leave bank and this year the Agency is using what is left in the EAL/COVID leave bank. He stated that staff will bring a conforming adjustment to the Agency's current EAL Policy back to the Board in March 2022 for approval. He mentioned that we will not be asking to refill the EAL leave but will need to implement the mandated leave requirements. Lastly, he said that this will only affect the employees that had to use their personal leave since January 1, above and beyond any EAL that was available to them.
- Measure W Scoring Committee Two years ago, he was appointed as a member to the Measure W Scoring Committee. Measure W provides funding for stormwater capture and cleanup related projects across LA County. The Scoring Committee meets early fall through the spring on a regular basis and goes through a process of scoring upwards of 50 to 70 different Measure W project funding proposals. His role on the Committee is the water supply point person. The Committee members are broken up into categories based on certain expertise that they bring to the Committee. They discuss and vote as a Committee when they vote to approve an overall score that is forwarded to the Regional Oversight Committee for final action. He stated that it takes some time but is an interesting and valuable process and has helped him become more familiar with the whole Measure W system as well as provide some contribution back to the overall community.
- State Water Contractors (SWC) The SWC recently held a Board Strategic Planning retreat to update and reflect on the organization's progress. The working relationships and staff expertise and resources of the SWC organization, combined with the resources of member contractors are beneficial to all involved. It is interesting to note that SWC has similar retirement and succession activities taking place as the Agency and has successfully recruited new key staff to replace staff who have retired or left.