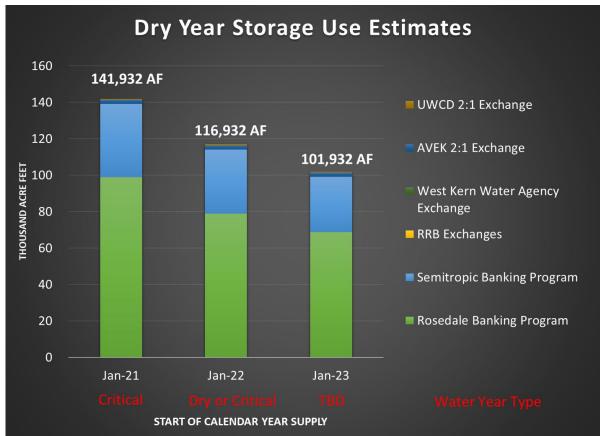

recasted for the first week of February
- Precipitation outlook doesn't have much of a change
- February and March need at least average precipitation





#### **2022 Operation Details**

- The initial 2022 State Water Project allocation was set at meeting minimum Human Health and Safety requirements for contractors, calculated at 55 gallons per person per day. On January 20, 2022 the allocation was increased to 15%.
- 2022 demands, without mandated conservation, are estimated at 71,100 AF. Recovery from Rosedale and Semitropic banking programs will continue into 2022 until hydrologic conditions improve. As shown below, this would result an estimated balance of approximately 102,000 AF at the beginning of 2023 which assumes adjustments for the updated 2022 SWP Table A allocation of 15%.



Note: This graph shows actual SCVWA Dry Year Storage totals at the beginning of 2021, 2022, and estimated totals for the beginning of 2023 based on 15% SWP allocation in 2022.

#### **Significant Upcoming Items**

- At the December 8, 2021, Water Resources and Watershed Committee meeting, staff presented two transfer/exchange programs available to SCV Water in partnership with Irvine Ranch Water District. Staff was directed to negotiate terms for both a Short-term Drought Relief transfer program, and a Long-term unbalanced exchange program. Staff anticipated these agreements will be considered by the Board in April 2022.
- Staff reviewed the draft Salt and Nutrient Management Plan (SNMP) Monitoring Report Update received from Luhdorff & Scalmanini Consulting Engineers (LSCE) on September