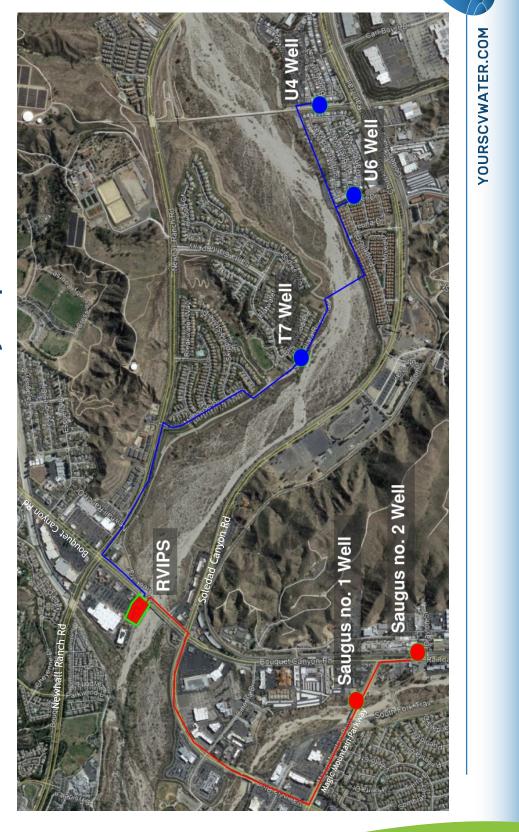

ry type transformer primary which will step down the voltage to 208/120VAC secondary. The 208/120VAC secondary of the dry type transformer will supply the new 208/120V lighting panel. Modification to existing power distribution panel DP-A will need to be made to accommodate this work.

# Hazen



Figure 1.2.2 – Existing Lighting Panel (LP-A) located at the Pump Room



Figure 1.2.3 – Existing Lighting Panel (LP-C) located at Chemical Storage Building

Page 4 of 5

# Hazen



Figure 1.2.4 – Existing Power Distribution Panel (DP-A) located at the Pump Room





March 1, 2022

Wells VOC Treatment and New Disinfection Facility T & U Wells PFAS Treatment, Saugus 1 and 2 at the Existing Rio Vista Intake Pump Station Approval of a Work Authorization for Final Design Services

**Board Meeting** 



**Facilities Vicinity Map** 





c



# Preliminary Site Plan of Proposed Improvements





MONTER.COM

ഹ

| <ul> <li>Final Design Proposals and<br/>Consultant Selection</li> <li>* RFP was issued to 4 of the engineering firms from the on-call list. Staff<br/>received 1 proposal from Hazen and Sawyer, Inc.</li> <li>* RFP was rebid and reissued to 4 additional engineering firms. No additional<br/>fee proposals were received.</li> <li>* Hazen &amp; Sawyer, Inc. selected as consultant to complete Final Design.</li> </ul> |  |
|----------------------------------------------------------------------------------------------------------------------------------------------------------------------------------------------------------------------------------------------------------------------------