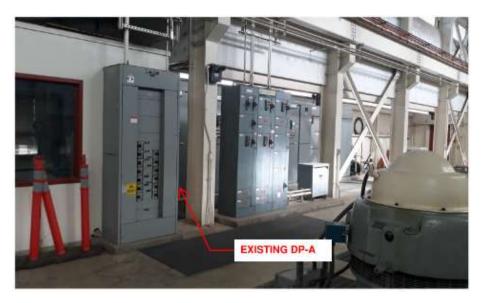

theast area of the facility that does not have available power. We recommend installing a new dry type transformer and a new 208/120V lighting panel to serve the southeast area of the facility.

The existing 480VAC power distribution panel (DP-A), see Figure 1.2.4, located in the Pump Room will supply 480VAC to the new dry type transformer primary which will step down the voltage to 208/120VAC secondary. The 208/120VAC secondary of the dry type transformer will supply the new 208/120V lighting panel. Modification to existing power distribution panel DP-A will need to be made to accommodate this work.

# Hazen



Figure 1.2.2 – Existing Lighting Panel (LP-A) located at the Pump Room



Figure 1.2.3 – Existing Lighting Panel (LP-C) located at Chemical Storage Building

Page 4 of 5

# Hazen



Figure 1.2.4 – Existing Power Distribution Panel (DP-A) located at the Pump Room





March 1, 2022

Wells VOC Treatment and New Disinfection Facility T & U Wells PFAS Treatment, Saugus 1 and 2 at the Existing Rio Vista Intake Pump Station Approval of a Work Authorization for Final Design Services

**Board Meeting** 



**Facilities Vicinity Map** 





c



# Preliminary Site Plan of Proposed Improvements





MONTER.COM

ഹ

| <ul> <li>Final Design Proposals and<br/>Consultant Selection</li> <li>* RFP was issued to 4 of the engineering firms from the on-call list. Staff<br/>received 1 proposal from Hazen and Sawyer, Inc.</li> <li>* RFP was rebid and reissued to 4 additional engineering firms. No additional<br/>fee proposals were received.</li> <li>* Hazen &amp; Sawyer, Inc. selected as