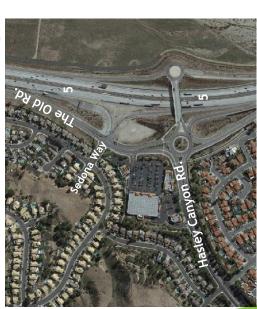

### DISCUSSION

The 24-inch diameter steel Pitchess Pipeline was constructed in 2006. The portion of the Pitchess Pipeline that crosses under the I-5 freeway is installed inside a 42-inch diameter steel casing for pipeline protection. The existing pipeline casing currently ends near the existing edge of the freeway and will need to be extended when the freeway is widened as part of the I-5 Project.

In 2019, SCV Water executed a Utility Agreement with Metro, which requires SCV Water to pay the actual cost of the pipeline modification work. At the time the agreement was prepared, the estimated cost of the pipeline work was \$49,895. Metro advertised the project for construction, and received three (3) construction bids from OHL, Flatiron Security Paving and Skanska. Metro determined that the lowest responsive bid of three (3) bids submitted was from OHL. Metro awarded the construction contract to OHL in amount of \$379,957,231.73 on June 15, 2021, and on August 18, 2021 Metro issued their Notice to Proceed to OHL. OHL's bid item price for the Pitchess Pipeline modification work is \$139,000.