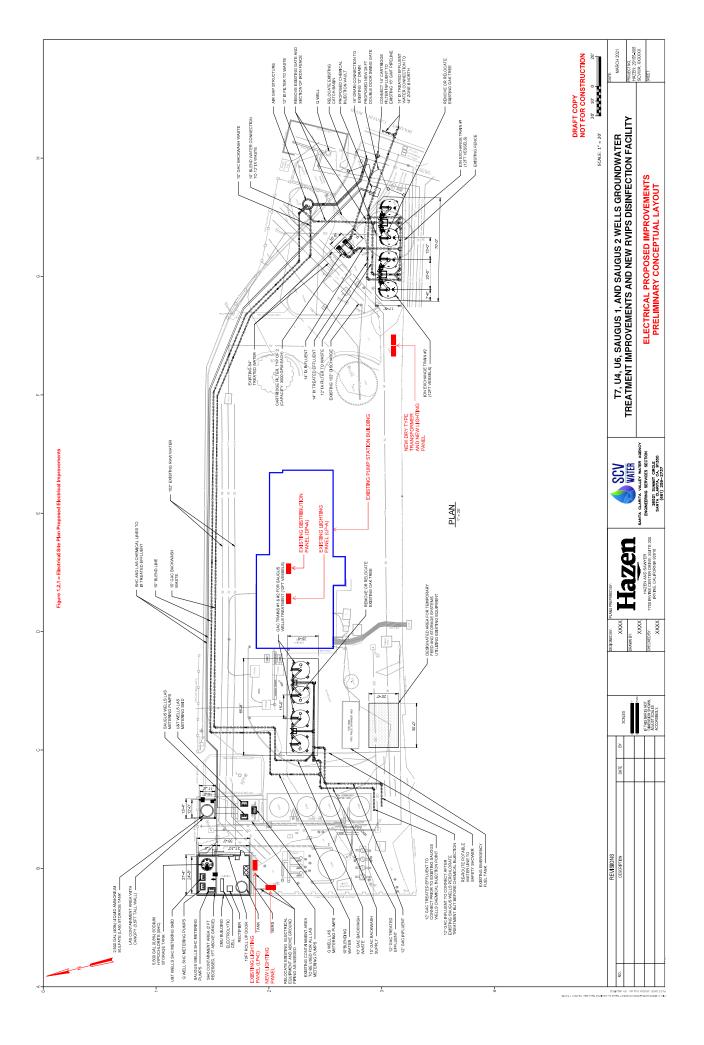

ing a new dry type transformer and a new 208/120V lighting panel to serve the southeast area of the facility.

The existing 480VAC power distribution panel (DP-A), see Figure 1.2.4, located in the Pump Room will supply 480VAC to the new dry type transformer primary which will step down the voltage to 208/120VAC secondary. The 208/120VAC secondary of the dry type transformer will supply the new 208/120V lighting panel. Modification to existing power distribution panel DP-A will need to be made to accommodate this work.

# Hazen



Figure 1.2.2 – Existing Lighting Panel (LP-A) located at the Pump Room



Figure 1.2.3 – Existing Lighting Panel (LP-C) located at Chemical Storage Building

Page 4 of 5

# Hazen



Figure 1.2.4 – Existing Power Distribution Panel (DP-A) located at the Pump Room





March 1, 2022

Wells VOC Treatment and New Disinfection Facility T & U Wells PFAS Treatment, Saugus 1 and 2 at the Existing Rio Vista Intake Pump Station Approval of a Work Authorization for Final Design Services

**Board Meeting** 



**Facilities Vicinity Map** 





c



# Preliminary Site Plan of Proposed Improvements





MONTER.COM

ഹ

| <ul> <li>Final Design Proposals and<br/>Consultant Selection</li> <li>* RFP was issued to 4 of the engineering firms from the on-call list. Staff<br/>received 1 proposal from Hazen and Sawyer, Inc.</li> <li>* RFP was rebid and reissued to 4 additional engineering firms. No additional<br/>fee proposals were received.</li> <li>* Hazen &amp; Sawyer, Inc. selected as consultant to complete Final Design.</li> </ul> |  |
|------------------------------