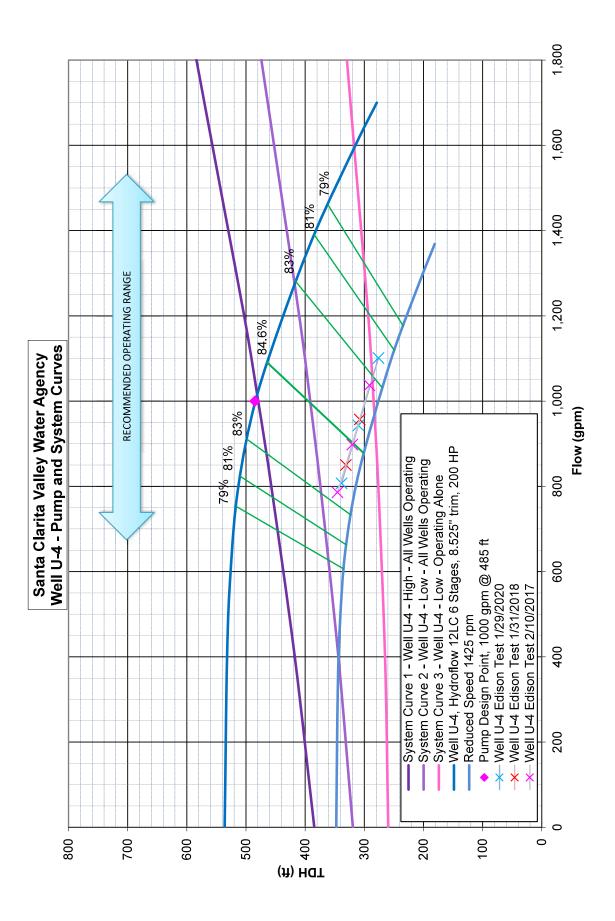

Flow (gpm) | TDH (ft) | Motor Size<br>(HP) | Selected Pump                            |
|----------|------------|----------|--------------------|------------------------------------------|
| Saugus 1 | 1100       | 486      | 250                | Hydroflow 12LC, 7 Stages, 8.19" trim     |
| Saugus 2 | 1100       | 470      | 250                | Hydroflow 12LC, 7 Stages, 8.19" trim     |
| U-4      | 1000       | 485      | 200                | Hydroflow 12LC, 6<br>Stages, 8.525" trim |
| U-6      | 1250       | 514      | 250                | Hydroflow 14LH, 7<br>Stages, 9.895" trim |
| T-7      | 1200       | 494      | 250                | Hydroflow 14LH, 7<br>Stages, 9.895" trim |

Summary of Design Points, Motor Sizes, and Selected Pumps

T7, U4, and U6 Wells Pump and System Curves







Saugus 1 and Saugus 2 Wells Pump and System Curves







March 8, 2021

To: Orlando Moreno, PE

From: Alex Rahimian-Pour, PE Alejandro Quiroz Daniel Loza

## T7, U4, U6, Saugus 1, and Saugus 2 Wells Groundwater Treatment Improvements and New RVIPS Disinfection Facility – Preliminary Electrical Evaluation

#### Introduction

This Technical Memorandum (TM) provides a preliminary evaluation of available power at the Rio Vista Intake Pump Station (RVIPS) site and provide recommendations for the electrical upgrades and/or infrastructure required to provide power to the proposed treatment facility.

SCV Water is planning to construct PFAS treatment improvements for T7, U4, and U6 wells, VOC treatment system for Saugus 1 and Saugus 2 Wells, and a new disinfection facility at the SCV Water