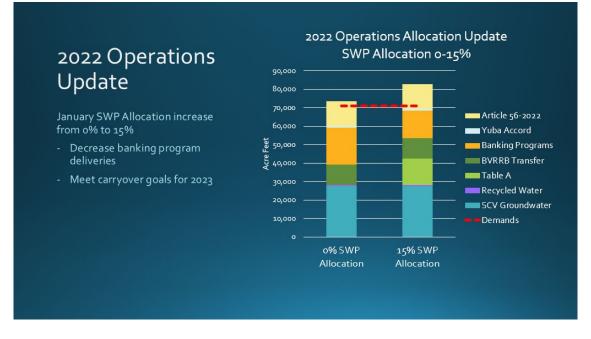

tatus of Water Supplies Update (February 9, 2022)** – Following is a condensed version of the Status of Water Supplies presentation which was presented to the Water Resources and Watershed Committee at its February 9, 2022 meeting. The update included drought classification, a precipitation update, a three month precipitation outlook, and a 2022 operations update.



#### January Precipitation Statewide





Generated 2/ 1/2022 at WRCC using provisional data. NOAA Regional Climate Centers

#### Santa Clara Watershed Precipitation



https://cww.water.ca.gov/





#### Feb/Mar/April Outlook

- Minimal precipitation in January
- Not much forecasted for the first week of February
- Precipitation outlook doesn't have much of a change
- February and March need at least average precipitation





#### **2022 Operation Details**

- The initial 2022 State Water Project allocation was set at meeting minimum Human Health and Safety requirements for contractors, calculated at 55 gallons per person per day. On January 20, 2022 the allocation was increased to 15%.
- 2022 demands, without mandated conservation, are estimated at 71,100 AF. Recovery from Rosedale and Semitropic banking programs will continue into 2022 until hydrologic conditions improve. As shown below, this would result an estimated balance of approximately 102,000 AF at the beginning of 2023 which assumes adjustments for the updated 2022 SWP Table A allocation of 15%.



Note: This graph shows actual SCVWA Dry Year Storage totals at the beginning of 2021, 2022, and estimated totals for the beginning of 2023 based on 15%