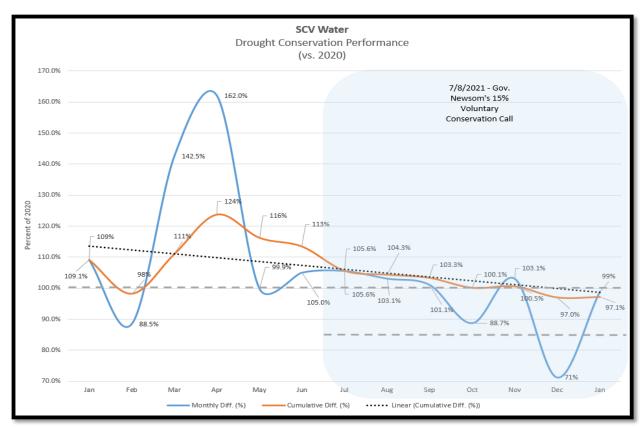

nce includes<br/>water waste restrictions.</li> </ul> |

#### State Water Resources Control Board (Monthly Conservation Reporting)

| Region      | July  | Aug   | Sep   | Oct    | Nov   | Dec    | Cumulative |
|-------------|-------|-------|-------|--------|-------|--------|------------|
| Statewide   | -1.8% | -5.0% | -3.9% | -13.2% | -6.8% | -16.2% | -7.4%      |
| South Coast | -0.2% | -3.1% | -4.2% | -12.0% | +0.8% | -18.3% | -5.9%      |
| SCV Water   | +5.6% | +3.1% | +1.1% | -11.3% | +3.1% | -29.0% | -3.0%      |

Note: The State Water Resources Control Board conservation reporting data has a one-month lag. This table includes most recent data as reporting on the Board's website.



SCV Water – Monthly Conservation Performance (Current Production v. 2020 and 15% of 2020 Target)









- Sustainability Staff to publish/solicit Request for Proposals for long-term management (Asset, Operations, Maintenance, Preventative Maintenance) of the Agency's photovoltaic assets. Special Projects Staff to public/solicit Request for Proposals for construction of the Bridgeport Pocket Park. The Pocket Park is a collaboration between the City of Santa Clarita and SCV Water to develop a water conservation demonstration garden for public engagement and education purposes. Water Conservation Garden and Education Experience - Staff, with consultant support, will provide
- demonstrations of the 3-D model for the current design concept to the Water Resources and Watershed Committee in March 2022.

M65

|         |                                 | Jul 5 Board  |