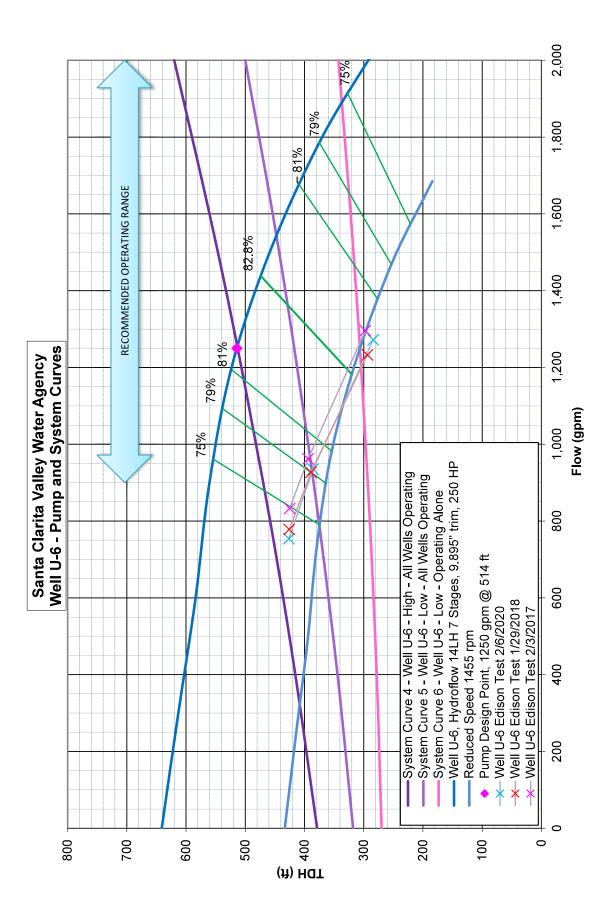

low (gpm) | TDH (ft) | Motor Size<br>(HP) | Selected Pump                            |
|----------|------------|----------|--------------------|------------------------------------------|
| Saugus 1 | 1100       | 486      | 250                | Hydroflow 12LC, 7 Stages, 8.19" trim     |
| Saugus 2 | 1100       | 470      | 250                | Hydroflow 12LC, 7 Stages, 8.19" trim     |
| U-4      | 1000       | 485      | 200                | Hydroflow 12LC, 6<br>Stages, 8.525" trim |
| U-6      | 1250       | 514      | 250                | Hydroflow 14LH, 7<br>Stages, 9.895" trim |
| T-7      | 1200       | 494      | 250                | Hydroflow 14LH, 7<br>Stages, 9.895" trim |

Summary of Design Points, Motor Sizes, and Selected Pumps

T7, U4, and U6 Wells Pump and System Curves







Saugus 1 and Saugus 2 Wells Pump and System Curves







March 8, 2021

To: Orlando Moreno, PE

From: Alex Rahimian-Pour, PE Alejandro Quiroz Daniel Loza

## T7, U4, U6, Saugus 1, and Saugus 2 Wells Groundwater Treatment Improvements and New RVIPS Disinfection Facility – Preliminary Electrical Evaluation

#### Introduction

This Technical Memorandum (TM) provides a preliminary evaluation of available power at the Rio Vista Intake Pump Station (RVIPS) site and provide recommendations for the electrical upgrades and/or infrastructure required to provide power to the proposed treatment facility.

SCV Water is planning to construct PFAS treatment improvements for T7, U4, and U6 wells, VOC treatment system for Saugus 1 and Saugus 2 Wells, and a new disinfection facility at the SCV Water RV