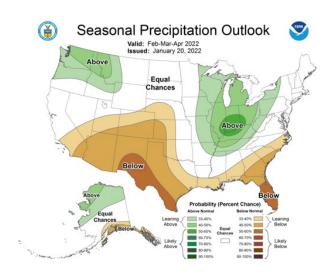

*Status of Water Supplies Update (February 9, 2022)** – Following is a condensed version of the Status of Water Supplies presentation which was presented to the Water Resources and Watershed Committee at its February 9, 2022 meeting. The update included drought classification, a precipitation update, a three month precipitation outlook, and a 2022 operations update.



#### January Precipitation Statewide





Generated 2/ 1/2022 at WRCC using provisional data. NOAA Regional Climate Centers

#### Santa Clara Watershed Precipitation



https://cww.water.ca.gov/





#### Feb/Mar/April Outlook

- Minimal precipitation in January
- Not much forecasted for the first week of February
- Precipitation outlook doesn't have much of a change
- February and March need at least average precipitation





#### **2022 Operation Details**

- The initial 2022 State Water Project allocation was set at meeting minimum Human Health and Safety requirements for contractors, calculated at 55 gallons per person per day. On January 20, 2022 the allocation was increased to 15%.
- 2022 demands, without mandated conservation, are estimated at 71,100 AF. Recovery from Rosedale and Semitropic banking programs will continue into 2022 until hydrologic conditions improve. As shown below, this would result an estimated balance of approximately 102,000 AF at the beginning of 2023 which assumes adjustments for the updated 2022 SWP Table A allocation of 15%.



Note: This graph shows actual SCVWA Dry Year Storage totals at the beginning of 2021, 2022, and estimated totals for the beginning of 2023 based on 15