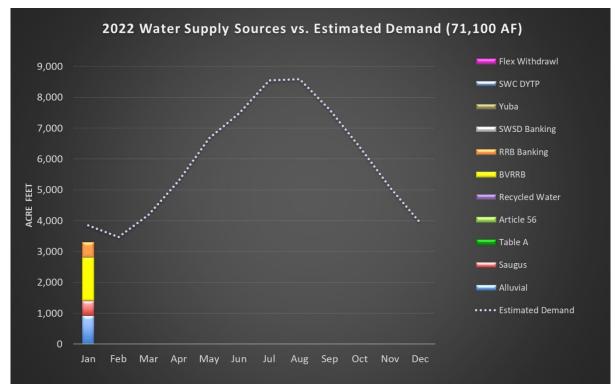

th nominated and approved to serve in this position for another year.
- Staff met with Hart School District representatives to promote the Purple PREP Recycled Water Conservation Program and to address specific concerns.
- Sustainability/Conservation staff coordinated and facilitated the monthly Sustainable Water Action Taskforce meeting.

• Sustainability/Conservation staff coordinated and facilitated SCV Water's Green Team quarterly meeting.

#### **Outreach, Legislation and Grants**

- Communications staff published the winter issue of The Pipeline employee newsletter.
- The Board President's annual look back/look ahead op-ed was published in The Signal on January 21, 2022.

#### WATER RESOURCES

#### Water Demand and Supply

A summary of monthly 2022 water deliveries are shown below:



Note: To date, precipitation for water year 2022 is currently above average. Record setting precipitation in December 2021 helped reduce demands and get us ahead for the year. Precipitation for water year 2021 in Santa Clarita was recorded as the driest year on record. In January 2021, SCV Water began utilizing dry-year water supplies, which has continued into January 2022. The graph above shows monthly water supply use vs. estimated demands.

**Status of Water Supplies Update (February 9, 2022)** – Following is a condensed version of the Status of Water Supplies presentation which was presented to the Water Resources and Watershed Committee at its February 9, 2022 meeting. The update included drought classification, a precipitation update, a three month precipitation outlook, and a 2022