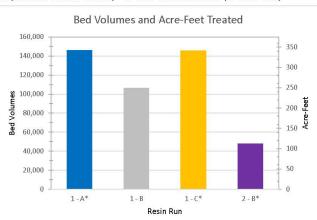

|       |       |
| Average              |           |                          | 381.5 | 456                                 | 1,400                         | 111,577                | \$201,000            | \$4   | \$333 |

+ Breakthrough defined as Lead Vessel effluent is greater than the MRL of 2 ng/L for PFOA or PFOS

+ Resin Changeout is defined as Lead Vessel effluent reaching RL at 10 ng/L for PFOA and 40 ng/L PFOS

\* Run is currently in progress

Run 1 - A has 547.3 cubic feet of resin (Evoqua PRS-2 Plus) + 50 cubic feet of anthracite (in each vessel)

Runs 1, 2 - B and 1 - C have 546 cubic feet of resin (Purolite Purofine PFA694E) + 50 cubic feet of anthracite (in each vessel)

Warranty Evoqua Run 1- 130,000 BV Purolite Run 1 - 130,000 BV Purolite Run 2 - 100,000 BV



#### SAFETY/EMERGENCY/RISK MANAGEMENT

A safe and healthful work environment is a critical component to the mission and values of SCV Water. Throughout the reporting month, several routine safety related training, inspections, and various other items were completed. The Safety Department continues to integrate health and safety programs for SCV Water. Some of the items completed and currently in progress are as follows:

#### Work in Progress

- Development of First Aid/CPR training through American Heart Association. Both online and hands on training will be conducted this fall and winter
- Implementing mass notification software to more effectively communicate with staff

#### **Completed Work**

#### **Inspections**

#### Monthly Inspections

- Underground storage tank (UST) designate