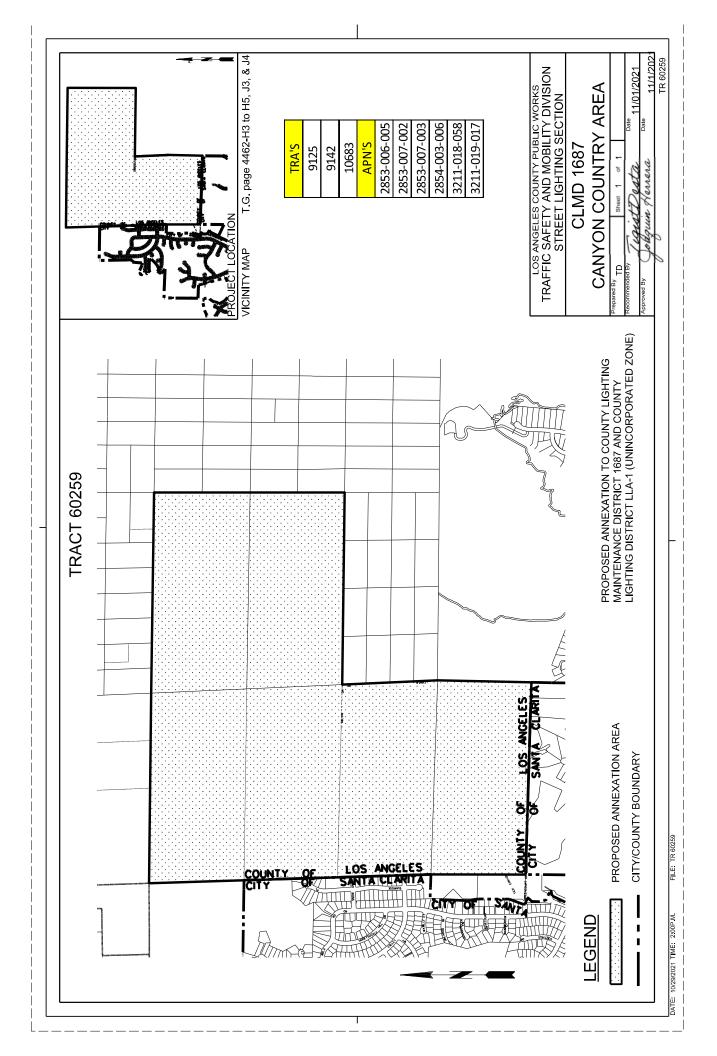

## **BOARD MEMORANDUM**

| DATE: | February 21, | 2022 |
|-------|--------------|------|
| DATE. | rebluary 21, | 2022 |

**TO:** Board of Directors

FROM: April Jacobs Board Secretary

**SUBJECT:** Approve Resolutions for the Negotiated Tax Exchange to the County of Los Angeles Lighting Maintenance District 1687 for Annexation of Project 60259, Tax Rate Areas 09125, 09142 and 10683

#### SUMMARY

The County of Los Angeles Department of Public Works is requesting approval and acceptance of negotiated tax exchange resolutions resulting from Annexation of Project 60259, Tax Rate Areas 09125, 09142 and 10683 to the County Lighting Maintenance District 1687.

#### DISCUSSION

Under Section 99.01 of the California Revenue and Taxation Code, prior to the effective date of any jurisdictional change that will result in a special district providing new services to an area from a jurisdiction change are entitled to a share of the annual tax increment generated in the area being annexed.

#### RECOMMENDATION

That the Board of Directors approve the attached resolutions for the Negotiated Tax Exchange to the County of Los Angeles Lighting Maintenance District 1687 for Annexation of Project 60259, Tax Rate Areas 09125, 09142 and 10683.

## NEGOTIATED TAX EXCHANGE RESOLUTION ANNEXATION OF PROJECT TRACT 60259 TO COUNTY LIGHTING MAINTENANCE DISTRICT 1687

We request that the Santa Clarita Valley Water Agency participate in the exchange of ad valorem property tax in conjunction with the annexation of the territory known as Tract 60259 to County Lighting Maintenance District (CLMD) 1687. This proposed exchange would provide revenue to CLMD 1687 to partially fund the operation and maintenance of street lighting services provided within the annexed territory. This territory, whose boundary is shown on the enclosed proposed annexation map, is being processed for the Board of Supervisors' concurrent approval of the annexation and transfer of ad valorem property tax between the affected taxing agencies and CLMD 1687.

Mr. Matt Stone January 27, 2022 Page 2

Enclosed are eight Joint Resolutions between Los Angeles County and the Santa Clarita Valley Water Agency approving and accepting the negotiated exchange of property tax revenues resulting from the annexation of the subject territory to CLMD 1687. Attached to the Joint Resolutions are Property Tax Transfer Resolution Worksheets prepared for Tax Rate Areas 09125, 09142, and 10683 respectively listing the share of the annual tax increment to be exchanged with the Santa Clarita Valley Water Agency, other affected taxing agencies, and CLMD 1687. The tax rate ratio(s) listed on the worksheet were calculated using a formula approved by the County Auditor-Controller and County Counsel. As shown on the Property Tax Transfer Resolution Worksheet for Tract 60259, Tax Rate Area 09125, the current tax share ratio for the Santa Clarita Valley Water Agency is 0.065080983. Out of the Santa Clarita Valley Water Agency's tax share, the Santa Clarita Valley Water Agency would allocate 0.001391941 to CLMD 1687 with a net share of 0.063689042 to the Santa Clarita Valley Water Agency. Monetarily speaking, a \$10,000 increment in assessed valuation of a parcel means that the parcel will pay an additional \$100 in property taxes, of which the Santa Clarita Valley Water Agency would receive \$6.3689 and CLMD 1687 would receive \$0.1392.