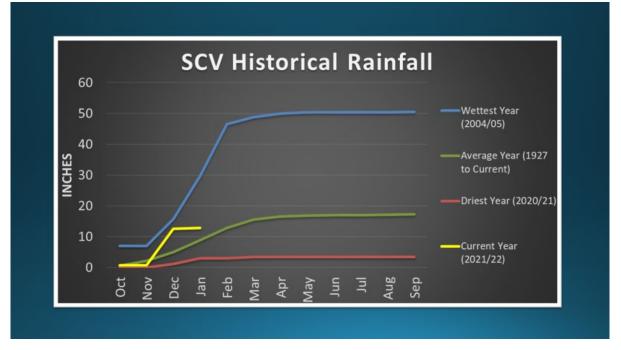

He then updated the Board on the following items:

- One-on-one meetings with the Directors He completed one on one meetings with several Directors over the last month and a half.
- Written Departmental Reports Staff is busy with projects and initiatives to advance the Agency's strategic objectives. He encouraged the Board to read through the departmental reports, as there is a lot of great information on what the Agency is currently working on in each of the departments throughout the Agency.
- Organizational needs He is working with the management team on a review of the organizational needs over the next three to five years.
- COVID-19 (COVID) Update To date we have had a total of 86 reported cases of COVID among our staff. Flexible workplace staff that could work from home have been doing so since the end of December 2021, will begin transitioning back in March 2022 and be fully back to work by April 1, 2022 assuming the downward trend continues. With staff working from home it has limited potential contacts or spread at the office. Human Resources and the Safety Department have been doing a great job on contact tracing and handling the related employee leave issues.

Minutes of February 15, 2022 Page 4 of 7

- Additional COVID leave legislation was passed in Sacramento earlier this week. SB 114 Leave (SB 114) provides up to 80 hours of COVID related leave, retro-active to January 1, 2022. Last year the Board refilled the COVID leave bank and this year the Agency is using what is left in the EAL/COVID leave bank. He stated that staff will bring a conforming adjustment to the Agency's current EAL Policy back to the Board in March 2022 for approval. He mentioned that we will not be asking to refill the EAL leave but will need to implement the mandated leave requirements. Lastly, he said that this will only affect the employees that had to use their personal leave since January 1, above and beyond any EAL that was available to them.
- Measure W Scoring Committee Two years ago, he was appointed as a member to the Measure W Scoring Committee. Measure W provides funding for stormwater capture and cleanup related projects across LA County. The Scoring Committee meets early fall through the spring on a regular basis and goes through a process of scoring upwards of 50 to 70 different Measure W project funding proposals. His role on the Committee is the water supply point person. The Committee members are broken up into categories based on certain expertise that they bring to the Committee. They discuss and vote as a Committee when they vote to approve an overall score that is forwarded to the Regional Oversight Committee for final action. He stated that it takes some time but is an interesting and valuable process and has helped him become more familiar with the whole Measure W system as well as provide some contribution back to the overall community.
- State Water Contractors (SWC) The SWC recently held a Board Strategic Planning retreat to update and reflect on the organization's progress. The working relationships and staff expertise and resources of the SWC organization, combined with the resources of member contractors are beneficial to all involved. It is interesting to note that SWC has similar retirement and succession activities taking place as the Agency and has successfully recruited new key staff to replace staff who have retired or left.