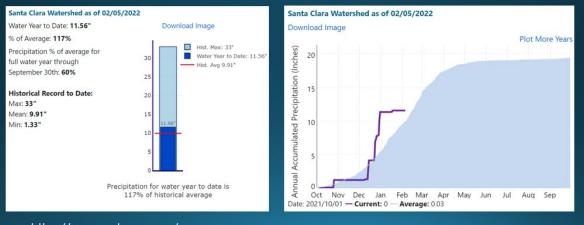

He then updated the Board on the following items:

- One-on-one meetings with the Directors He completed one on one meetings with several Directors over the last month and a half.
- Written Departmental Reports Staff is busy with projects and initiatives to advance the Agency's strategic objectives. He encouraged the Board to read through the departmental reports, as there is a lot of great information on what the Agency is currently working on in each of the departments throughout the Agency.
- Organizational needs He is working with the management team on a review of the organizational needs over the next three to five years.
- COVID-19 (COVID) Update To date we have had a total of 86 reported cases of COVID among our staff. Flexible workplace staff that could work from home have been doing so since the end of December 2021, will begin transitioning back in March 2022 and be fully back to work by April 1, 2022 assuming the downward trend continues. With staff working from home it has limited potential contacts or spread at the office. Human Resources and the Safety Department have been doing a great job on contact tracing and handling the related employee leave issues.

Minutes of February 15, 2022 Page 4 of 7

- Additional COVID leave legislation was passed in Sacramento earlier this week. SB 114 Leave (SB 114) provides up to 80 hours of COVID related leave, retro-active to January 1, 2022. Last year the Board refilled the COVID leave bank and this year the Agency is using what is left in the EAL/COVID leave bank. He stated that staff will bring a conforming adjustment to the Agency's current EAL Policy back to the Board in March 2022 for approval. He mentioned that we will not be asking to refill the EAL leave but will need to implement the mandated leave requirements. Lastly, he said that this will only affect the employees that had to use their personal leave since January 1, above and beyond any EAL that was available to them.
- Measure W Scoring Committee Two years ago, he was appointed as a member to the Measure W Scoring Committee. Measure W provides funding for stormwater capture and cleanup related projects across LA County. The Scoring Committee meets early fall through the spring on a regular basis and goes through a process of scoring upwards of 50 to 70 different Measure W project funding proposals. His role on the Committee is the water supply point person. The Committee members are broken up into categories based on certain expertise that they bring to the Committee. They discuss and vote as a Committee when they vote to approve an overall score that is forwarded to the Regional Oversight Committee for final action. He stated that it takes some time but is an interesting and valuable process and has helped him become more familiar with the whole Measure W system as well as provide some contribution back to the overall community.
- State Water Contractors (SWC) The SWC recently held a Board Strategic Planning retreat to update and reflect on the organization's progress. The working relationships and staff expertise and resources of the SWC organization, combined with the resources of member contractors are beneficial to all involved. It is interesting to note that SWC has similar retirement and succession activities taking place as the Agency and has successfully recruited new key staff to replace staff who have retired or left.