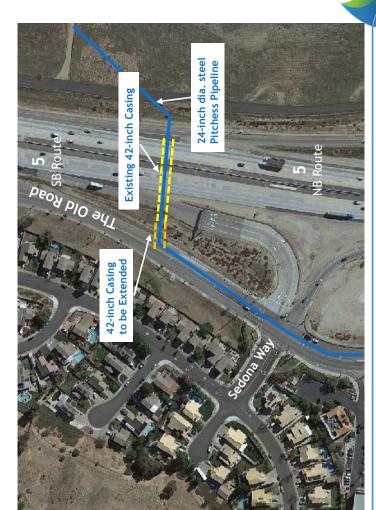

### DISCUSSION

The 24-inch diameter steel Pitchess Pipeline was constructed in 2006. The portion of the Pitchess Pipeline that crosses under the I-5 freeway is installed inside a 42-inch diameter steel casing for pipeline protection. The existing pipeline casing currently ends near the existing edge of the freeway and will need to be extended when the freeway is widened as part of the I-5 Project.

In 2019, SCV Water executed a Utility Agreement with Metro, which requires SCV Water to pay the actual cost of the pipeline modification work. At the time the agreement was prepared, the estimated cost of the pipeline work was \$49,895. Metro advertised the project for construction, and received three (3) construction bids from OHL, Flatiron Security Paving and Skanska. Metro determined that the lowest responsive bid of three (3) bids submitted was from OHL. Metro awarded the construction contract to OHL in amount of \$379,957,231.73 on June 15, 2021, and on August 18, 2021 Metro issued their Notice to Proceed to OHL. OHL's bid item price for the Pitchess Pipeline modification work is \$139,000.

**WHEREAS**, the Pitchess Pipeline Modification (Project) proposes to extend the existing pipeline casing currently ending near the existing edge of the freeway when the freeway is widened as part of the I-5 Project; and