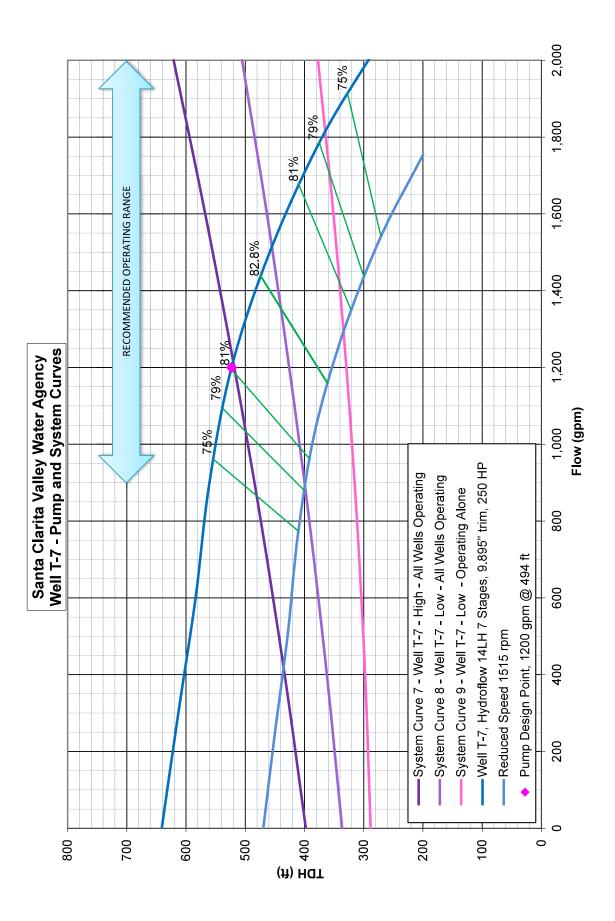

w (gpm) | TDH (ft) | Motor Size<br>(HP) | Selected Pump                            |
|----------|------------|----------|--------------------|------------------------------------------|
| Saugus 1 | 1100       | 486      | 250                | Hydroflow 12LC, 7 Stages, 8.19" trim     |
| Saugus 2 | 1100       | 470      | 250                | Hydroflow 12LC, 7 Stages, 8.19" trim     |
| U-4      | 1000       | 485      | 200                | Hydroflow 12LC, 6<br>Stages, 8.525" trim |
| U-6      | 1250       | 514      | 250                | Hydroflow 14LH, 7<br>Stages, 9.895" trim |
| T-7      | 1200       | 494      | 250                | Hydroflow 14LH, 7<br>Stages, 9.895" trim |

Summary of Design Points, Motor Sizes, and Selected Pumps

T7, U4, and U6 Wells Pump and System Curves







Saugus 1 and Saugus 2 Wells Pump and System Curves







March 8, 2021

To: Orlando Moreno, PE

From: Alex Rahimian-Pour, PE Alejandro Quiroz Daniel Loza

## T7, U4, U6, Saugus 1, and Saugus 2 Wells Groundwater Treatment Improvements and New RVIPS Disinfection Facility – Preliminary Electrical Evaluation

#### Introduction

This Technical Memorandum (TM) provides a preliminary evaluation of available power at the Rio Vista Intake Pump Station (RVIPS) site and provide recommendations for the electrical upgrades and/or infrastructure required to provide power to the proposed treatment facility.

SCV Water is planning to construct PFAS treatment improvements for T7, U4, and U6 wells, VOC treatment system for Saugus 1 and Saugus 2 Wells, and a new disinfection facility at the SCV Water RVIP