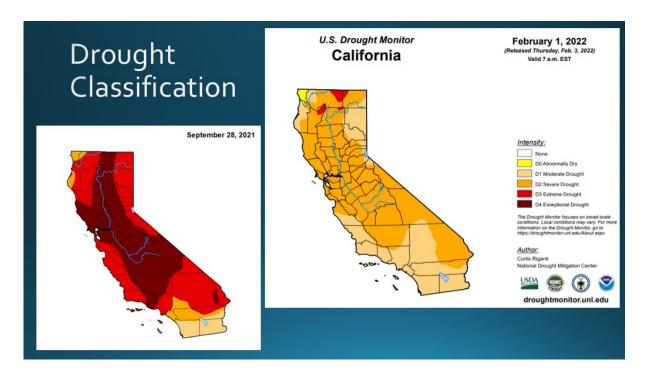

ipitation for water year 2022 is currently above average. Record setting precipitation in December 2021 helped reduce demands and get us ahead for the year. Precipitation for water year 2021 in Santa Clarita was recorded as the driest year on record. In January 2021, SCV Water began utilizing dry-year water supplies, which has continued into January 2022. The graph above shows monthly water supply use vs. estimated demands.

**Status of Water Supplies Update (February 9, 2022)** – Following is a condensed version of the Status of Water Supplies presentation which was presented to the Water Resources and Watershed Committee at its February 9, 2022 meeting. The update included drought classification, a precipitation update, a three month precipitation outlook, and a 2022 operations update.



#### January Precipitation Statewide





Generated 2/ 1/2022 at WRCC using provisional data. NOAA Regional Climate Centers

#### Santa Clara Watershed Precipitation



https://cww.water.ca.gov/





#### Feb/Mar/April Outlook

- Minimal precipitation in January
- Not much forecasted for the first week of February
- Precipitation outlook doesn't have much of a change
- February and March need at least average precipitation





#### **2022 Operation Details**

- The initial 2022 State Water Project allocation was set at meeting minimum Human Health and Safety requirements for contractors, calculated at 55 gallons per person per day. On January 20, 2022 the allocation was increased to 15%.
- 2022 demands, without mandated conservation, are estimated at 71,100 AF. Recovery from Rosedale an