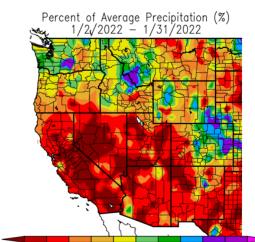

He then updated the Board on the following items:

- One-on-one meetings with the Directors He completed one on one meetings with several Directors over the last month and a half.
- Written Departmental Reports Staff is busy with projects and initiatives to advance the Agency's strategic objectives. He encouraged the Board to read through the departmental reports, as there is a lot of great information on what the Agency is currently working on in each of the departments throughout the Agency.
- Organizational needs He is working with the management team on a review of the organizational needs over the next three to five years.
- COVID-19 (COVID) Update To date we have had a total of 86 reported cases of COVID among our staff. Flexible workplace staff that could work from home have been doing so since the end of December 2021, will begin transitioning back in March 2022 and be fully back to work by April 1, 2022 assuming the downward trend continues. With staff working from home it has limited potential contacts or spread at the office. Human Resources and the Safety Department have been doing a great job on contact tracing and handling the related employee leave issues.

Minutes of February 15, 2022 Page 4 of 7

- Additional COVID leave legislation was passed in Sacramento earlier this week. SB 114 Leave (SB 114) provides up to 80 hours of COVID related leave, retro-active to January 1, 2022. Last year the Board refilled the COVID leave bank and this year the Agency is using what is left in the EAL/COVID leave bank. He stated that staff will bring a conforming adjustment to the Agency's current EAL Policy back to the Board in March 2022 for approval. He mentioned that we will not be asking to refill the EAL leave but will need to implement the mandated leave requirements. Lastly, he said that this will only affect the employees that had to use their personal leave since January 1, above and beyond any EAL that was available to them.
- Measure W Scoring Committee Two years ago, he was appointed as a member to the Measure W Scoring Committee. Measure W provides funding for stormwater capture and cleanup related projects across LA County. The Scoring Committee meets early fall through the spring on a regular basis and goes through a process of scoring upwards of 50 to 70 different Measure W project funding proposals. His role on the Committee is the water supply point person. The Committee members are broken up into categories based on certain expertise that they bring to the Committee. They discuss and vote as a Committee when they vote to approve an overall score that is forwarded to the Regional Oversight Committee for final action. He stated that it takes some time but is an interesting and valuable process and has helped him become more familiar with the whole Measure W system as well as provide some contribution back to the overall community.
- State Water Contractors (SWC) The SWC recently held a Board Strategic Planning retreat to update and reflect on the organization's progress. The working relationships and staff expertise and resources of the SWC organization, combined with the resources of member contractors are beneficial to all involved. It is interesting to note that SWC has similar retirement and succession activities taking place as the Agency and has successfully recruited new key staff to replace staff who have retired or left.