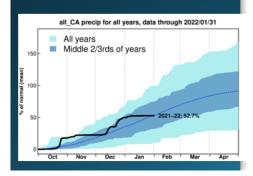

ly above average. Record setting precipitation in December 2021 helped reduce demands and get us ahead for the year. Precipitation for water year 2021 in Santa Clarita was recorded as the driest year on record. In January 2021, SCV Water began utilizing dry-year water supplies, which has continued into January 2022. The graph above shows monthly water supply use vs. estimated demands.

**Status of Water Supplies Update (February 9, 2022)** – Following is a condensed version of the Status of Water Supplies presentation which was presented to the Water Resources and Watershed Committee at its February 9, 2022 meeting. The update included drought classification, a precipitation update, a three month precipitation outlook, and a 2022 operations update.



#### January Precipitation Statewide





Generated 2/ 1/2022 at WRCC using provisional data. NOAA Regional Climate Centers

#### Santa Clara Watershed Precipitation



https://cww.water.ca.gov/





#### Feb/Mar/April Outlook

- Minimal precipitation in January
- Not much forecasted for the first week of February
- Precipitation outlook doesn't have much of a change
- February and March need at least average precipitation





#### **2022 Operation Details**

- The initial 2022 State Water Project allocation was set at meeting minimum Human Health and Safety requirements for contractors, calculated at 55 gallons per person per day. On January 20, 2022 the allocation was increased to 15%.
- 2022 demands, without mandated conservation, are estimated at 71,100 AF. Recovery from Rosedale and Semitropic banking programs will conti