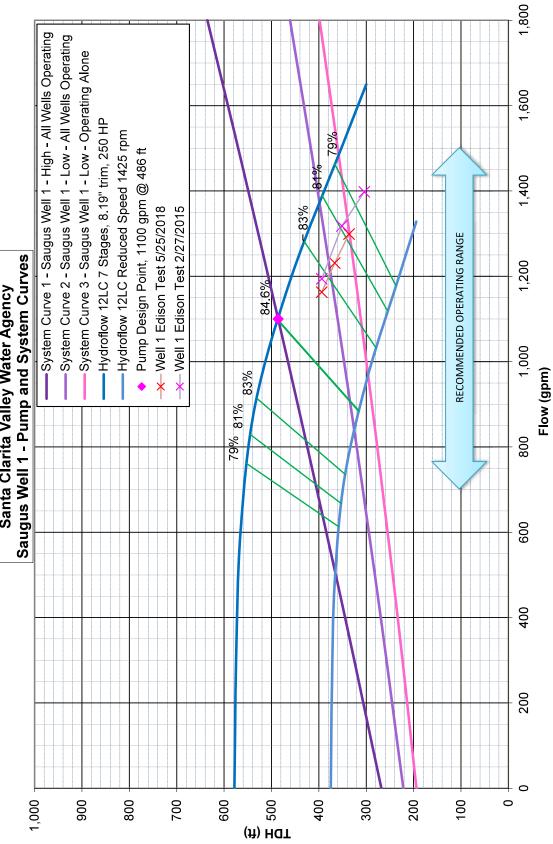

p                            |
|----------|------------|----------|--------------------|------------------------------------------|
| Saugus 1 | 1100       | 486      | 250                | Hydroflow 12LC, 7 Stages, 8.19" trim     |
| Saugus 2 | 1100       | 470      | 250                | Hydroflow 12LC, 7 Stages, 8.19" trim     |
| U-4      | 1000       | 485      | 200                | Hydroflow 12LC, 6<br>Stages, 8.525" trim |
| U-6      | 1250       | 514      | 250                | Hydroflow 14LH, 7<br>Stages, 9.895" trim |
| T-7      | 1200       | 494      | 250                | Hydroflow 14LH, 7<br>Stages, 9.895" trim |

Summary of Design Points, Motor Sizes, and Selected Pumps

T7, U4, and U6 Wells Pump and System Curves







Saugus 1 and Saugus 2 Wells Pump and System Curves







March 8, 2021

To: Orlando Moreno, PE

From: Alex Rahimian-Pour, PE Alejandro Quiroz Daniel Loza

## T7, U4, U6, Saugus 1, and Saugus 2 Wells Groundwater Treatment Improvements and New RVIPS Disinfection Facility – Preliminary Electrical Evaluation

#### Introduction

This Technical Memorandum (TM) provides a preliminary evaluation of available power at the Rio Vista Intake Pump Station (RVIPS) site and provide recommendations for the electrical upgrades and/or infrastructure required to provide power to the proposed treatment facility.

SCV Water is planning to construct PFAS treatment improvements for T7, U4, and U6 wells, VOC treatment system for Saugus 1 and Saugus 2 Wells, and a new disinfection facility at the SCV Water RVIPS site. The major improvements include construction of